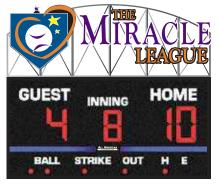

# Virtual Scoreboard

Turn your video board into a virtual scoreboard for traditional appearance and use.